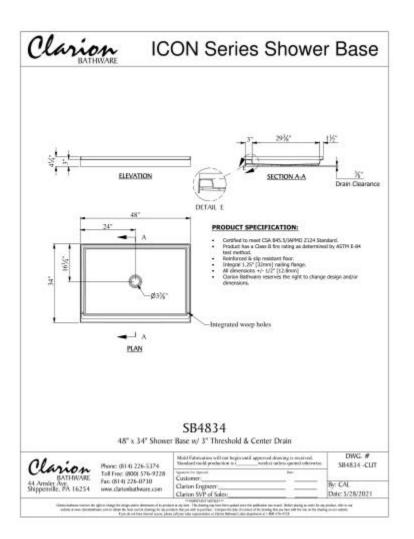

# SB4834 48 x 34 AcrylX Alcove Shower Base

| Model number: |                   | CL030010      |                               |  |  |
|---------------|-------------------|---------------|-------------------------------|--|--|
| Dimensions:   | 48" x 34" x 4.25" | Installation: | <b>Material:</b> AcrylX™      |  |  |
|               |                   |               | Standard Features:            |  |  |
|               |                   |               | NEW 2020 Icon series          |  |  |
|               |                   |               | • AcrylX™                     |  |  |
|               |                   |               | Water migration channel added |  |  |
|               |                   |               | Slip resistant floor          |  |  |
|               |                   |               | Center drain                  |  |  |
|               |                   |               | Product characteristics:      |  |  |
|               |                   |               | Made in North America         |  |  |
|               |                   |               | One-Piece Unit                |  |  |
|               |                   |               | Low Threshold                 |  |  |
|               |                   |               | Warranty:                     |  |  |
|               |                   |               | Lifetime limited              |  |  |
|               |                   |               |                               |  |  |

## SB4834 48 x 34 AcrylX Alcove Shower Base

Model number:

**Dimensions:** 48" x 34" x 4.25"

CL030010

Installation:

Material: AcrylX™

#### **Dimensions**

48 x 34 x 4 1/4 ln. (1219 x 107 x 863 mm)

#### Shape

Rectangular

**Drain location:** 

Center

| Project:        |  |      |  |
|-----------------|--|------|--|
| Contractor:     |  |      |  |
| Representative: |  | <br> |  |
| Date:           |  |      |  |
| Tel:            |  |      |  |
| Notes:          |  |      |  |
|                 |  |      |  |